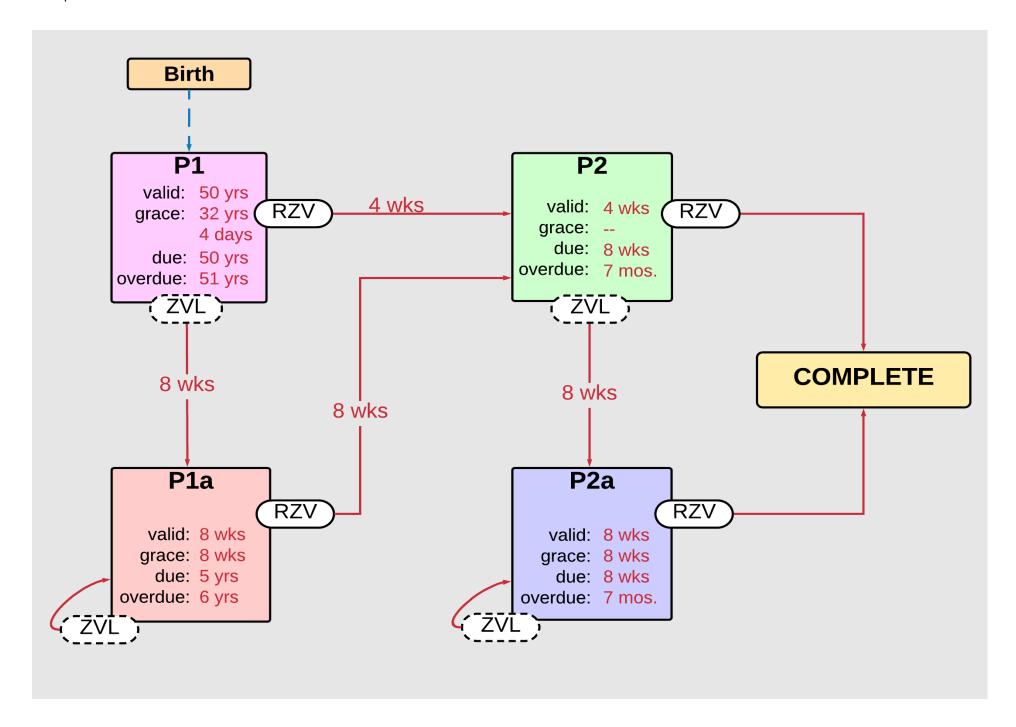

| Co        | ontraindication |     |
|-----------|-----------------|-----|
| Vaccine   | Trade Name(s)   | ld  |
| Varicella |                 | 178 |

| Schedule                                                                                                                                                                    | Dose                                                                                                                                       | Indication                                                     | P1 / Start                     |                  |
|-----------------------------------------------------------------------------------------------------------------------------------------------------------------------------|--------------------------------------------------------------------------------------------------------------------------------------------|----------------------------------------------------------------|--------------------------------|------------------|
| P1                                                                                                                                                                          | 1                                                                                                                                          | BIRTH                                                          | ,                              |                  |
|                                                                                                                                                                             | mine if dose is va                                                                                                                         |                                                                | is due                         |                  |
|                                                                                                                                                                             | Age                                                                                                                                        | Interval                                                       | Grace                          |                  |
| Valid                                                                                                                                                                       | 50 years                                                                                                                                   |                                                                | 32 years 4 days                |                  |
| Early due                                                                                                                                                                   | j                                                                                                                                          |                                                                |                                |                  |
| Due                                                                                                                                                                         | 50 years                                                                                                                                   |                                                                |                                |                  |
| Overdue                                                                                                                                                                     | 51 years                                                                                                                                   |                                                                |                                |                  |
| Finished                                                                                                                                                                    | 120 years                                                                                                                                  |                                                                |                                |                  |
| After invalid dos                                                                                                                                                           |                                                                                                                                            | 8 weeks                                                        | 4 weeks                        |                  |
| Dose before prev                                                                                                                                                            | vious                                                                                                                                      |                                                                |                                |                  |
| In case                                                                                                                                                                     | of contraindicat                                                                                                                           | ed dose                                                        |                                |                  |
| Vaccine                                                                                                                                                                     | Interval After                                                                                                                             | Before Age                                                     | Reason                         | Grace            |
| Varicella                                                                                                                                                                   | 8 weeks                                                                                                                                    |                                                                |                                | 8 weeks          |
| If valid, pi                                                                                                                                                                | ck the next sche                                                                                                                           | dule to use                                                    |                                |                  |
| Vaccine                                                                                                                                                                     | Schedule                                                                                                                                   | Before Age                                                     | Reason                         |                  |
| Live Zoster                                                                                                                                                                 | P1a                                                                                                                                        |                                                                |                                |                  |
| RZV                                                                                                                                                                         | P2                                                                                                                                         |                                                                |                                |                  |
|                                                                                                                                                                             |                                                                                                                                            |                                                                |                                |                  |
| Show Column                                                                                                                                                                 | 1                                                                                                                                          |                                                                |                                |                  |
| Show Column<br>Show Row                                                                                                                                                     | 1<br>1                                                                                                                                     |                                                                |                                |                  |
|                                                                                                                                                                             |                                                                                                                                            |                                                                |                                |                  |
| Show Row                                                                                                                                                                    | 1                                                                                                                                          |                                                                |                                |                  |
| Show Row Schedule                                                                                                                                                           | 1<br>Dose                                                                                                                                  |                                                                | P2 / 2nd RZV                   |                  |
| Schedule P2                                                                                                                                                                 | Dose                                                                                                                                       |                                                                |                                |                  |
| Schedule P2                                                                                                                                                                 | Dose 2 mine if dose is va                                                                                                                  |                                                                | is due                         |                  |
| Show Row  Schedule P2 Determ                                                                                                                                                | Dose 2 mine if dose is va                                                                                                                  | Interval                                                       |                                |                  |
| Show Row  Schedule P2 Determent                                                                                                                                             | Dose 2 mine if dose is va                                                                                                                  |                                                                | is due                         |                  |
| Show Row  Schedule P2 Determ Valid Early due                                                                                                                                | Dose 2 mine if dose is va                                                                                                                  | Interval<br>4 weeks                                            | is due                         |                  |
| Show Row  Schedule P2 Detern Valid Early due Due                                                                                                                            | Dose 2 mine if dose is va                                                                                                                  | Interval<br>4 weeks<br>8 weeks                                 | is due                         |                  |
| Show Row  Schedule P2 Detern Valid Early due Due Overdue                                                                                                                    | Dose 2 mine if dose is va Age 50 years                                                                                                     | Interval<br>4 weeks                                            | is due                         |                  |
| Show Row  Schedule P2 Detern Valid Early due Due Overdue Finished                                                                                                           | Dose 2 mine if dose is va Age 50 years                                                                                                     | 4 weeks  8 weeks  7 months                                     | is due Grace                   |                  |
| Show Row  Schedule P2 Detern Valid Early due Due Overdue Finished After invalid dos                                                                                         | Dose 2 mine if dose is va Age 50 years  120 years                                                                                          | Interval<br>4 weeks<br>8 weeks                                 | is due                         |                  |
| Show Row  Schedule P2 Determ Valid Early due Due Overdue Finished After invalid dos Dose before prev                                                                        | Dose 2 mine if dose is va Age 50 years  120 years e vious                                                                                  | 4 weeks 8 weeks 7 months                                       | is due Grace                   |                  |
| Show Row  Schedule P2 Detern Valid Early due Due Overdue Finished After invalid dos Dose before prevented                                                                   | Dose 2 mine if dose is va Age 50 years  120 years  e vious of contraindicat                                                                | Interval 4 weeks 8 weeks 7 months 8 weeks                      | is due Grace 4 weeks           |                  |
| Show Row  Schedule P2 Detern Valid Early due Due Overdue Finished After invalid dos Dose before prevented in case Vaccine                                                   | Dose 2 mine if dose is va Age 50 years  120 years e vious of contraindicat Interval After                                                  | 4 weeks 8 weeks 7 months                                       | is due Grace                   | Grace            |
| Show Row  Schedule P2 Detern Valid Early due Due Overdue Finished After invalid dos Dose before prevente in case Vaccine Varicella                                          | Dose 2 mine if dose is va Age 50 years  120 years  e vious of contraindicat Interval After 8 weeks                                         | 1 Interval 4 weeks 8 weeks 7 months 8 weeks ed dose Before Age | is due Grace 4 weeks           | Grace<br>8 weeks |
| Show Row  Schedule P2 Detern Valid Early due Due Overdue Finished After invalid dos Dose before prev In case Vaccine Varicella If valid, pie                                | Dose 2 mine if dose is va Age 50 years  120 years  e vious of contraindicat Interval After 8 weeks ck the next schee                       | Interval 4 weeks 8 weeks 7 months 8 weeks ed dose Before Age   | is due  Grace  4 weeks  Reason |                  |
| Show Row  Schedule P2 Detern Valid Early due Due Overdue Finished After invalid dos Dose before prev In case Vaccine Varicella If valid, pic                                | Dose 2 mine if dose is va Age 50 years  120 years e vious of contraindicat Interval After 8 weeks ck the next sched                        | 1 Interval 4 weeks 8 weeks 7 months 8 weeks ed dose Before Age | is due Grace 4 weeks           |                  |
| Show Row  Schedule P2 Detern Valid Early due Due Overdue Finished After invalid dos Dose before prev In case Vaccine Varicella If valid, pic Vaccine Live Zoster            | Dose 2 mine if dose is va Age 50 years  120 years e vious of contraindicat Interval After 8 weeks ck the next sched Schedule P2a           | Interval 4 weeks 8 weeks 7 months 8 weeks ed dose Before Age   | is due  Grace  4 weeks  Reason |                  |
| Show Row  Schedule P2 Detern Valid Early due Due Overdue Finished After invalid dos Dose before prevent in case Vaccine Varicella If valid, piveled vaccine Live Zoster RZV | Dose 2 mine if dose is va Age 50 years  120 years  e vious of contraindicat Interval After 8 weeks ck the next schee Schedule P2a COMPLETE | Interval 4 weeks 8 weeks 7 months 8 weeks ed dose Before Age   | is due  Grace  4 weeks  Reason |                  |
| Show Row  Schedule P2 Detern Valid Early due Due Overdue Finished After invalid dos Dose before prev In case Vaccine Varicella If valid, pic Vaccine Live Zoster            | Dose 2 mine if dose is va Age 50 years  120 years e vious of contraindicat Interval After 8 weeks ck the next sched Schedule P2a           | Interval 4 weeks 8 weeks 7 months 8 weeks ed dose Before Age   | is due  Grace  4 weeks  Reason |                  |

| Schedule                                                                                                                                                       | Dose                                                                                                                                     | P1a / 1st                                                                | RZV (post-ZVL)        |                               |
|----------------------------------------------------------------------------------------------------------------------------------------------------------------|------------------------------------------------------------------------------------------------------------------------------------------|--------------------------------------------------------------------------|-----------------------|-------------------------------|
| P1a                                                                                                                                                            | 1                                                                                                                                        |                                                                          | (1-1-1-1-1            |                               |
|                                                                                                                                                                | mine if dose is va                                                                                                                       | alid or when next                                                        | is due                |                               |
|                                                                                                                                                                | Age                                                                                                                                      | Interval                                                                 | Grace                 |                               |
| Valid                                                                                                                                                          | 50 years                                                                                                                                 | 8 weeks                                                                  | 8 weeks               |                               |
| Early due                                                                                                                                                      |                                                                                                                                          |                                                                          |                       |                               |
| Due                                                                                                                                                            |                                                                                                                                          | 5 years                                                                  |                       |                               |
| Overdue                                                                                                                                                        |                                                                                                                                          | 6 years                                                                  |                       |                               |
| Finished                                                                                                                                                       | 120 years                                                                                                                                | Í                                                                        |                       |                               |
| After invalid dos                                                                                                                                              |                                                                                                                                          |                                                                          |                       |                               |
| Dose before pre                                                                                                                                                |                                                                                                                                          |                                                                          |                       |                               |
|                                                                                                                                                                | of contraindicat                                                                                                                         | ed dose                                                                  |                       |                               |
| Vaccine                                                                                                                                                        | Interval After                                                                                                                           | Before Age                                                               | Reason                | Grace                         |
| Varicella                                                                                                                                                      | 8 weeks                                                                                                                                  |                                                                          |                       | 8 weeks                       |
| If valid, pi                                                                                                                                                   | ck the next sche                                                                                                                         | dule to use                                                              |                       |                               |
| Vaccine                                                                                                                                                        | Schedule                                                                                                                                 | Before Age                                                               | Reason                |                               |
| Live Zoster                                                                                                                                                    | P1a                                                                                                                                      |                                                                          |                       |                               |
| RZV                                                                                                                                                            | P2                                                                                                                                       |                                                                          |                       |                               |
| <b>Show Column</b>                                                                                                                                             | 3                                                                                                                                        |                                                                          |                       |                               |
| Show Row                                                                                                                                                       | 1                                                                                                                                        |                                                                          |                       |                               |
|                                                                                                                                                                |                                                                                                                                          |                                                                          |                       |                               |
|                                                                                                                                                                |                                                                                                                                          |                                                                          |                       |                               |
|                                                                                                                                                                |                                                                                                                                          |                                                                          | . = = =               |                               |
| Schedule                                                                                                                                                       | Dose                                                                                                                                     | P2a / 2nd                                                                | I RZV (post-ZVL)      |                               |
| P2a                                                                                                                                                            | 2                                                                                                                                        |                                                                          | .,                    |                               |
| P2a                                                                                                                                                            | 2<br>mine if dose is va                                                                                                                  | alid or when next                                                        | is due                |                               |
| P2a<br>Deter                                                                                                                                                   | 2<br>mine if dose is va<br>Age                                                                                                           | alid or when next<br>Interval                                            | .,                    | Grace for Interval            |
| P2a Deter Valid                                                                                                                                                | 2<br>mine if dose is va                                                                                                                  | alid or when next                                                        | is due                |                               |
| P2a Deter Valid Early due                                                                                                                                      | 2<br>mine if dose is va<br>Age                                                                                                           | alid or when next<br>Interval<br>8 weeks                                 | is due                | Grace for Interval            |
| P2a Deter  Valid Early due Due                                                                                                                                 | 2<br>mine if dose is va<br>Age                                                                                                           | alid or when next<br>Interval<br>8 weeks<br>8 weeks                      | is due                | Grace for Interval            |
| P2a Deter  Valid Early due Due Overdue                                                                                                                         | 2<br>mine if dose is va<br>Age<br>50 years                                                                                               | alid or when next<br>Interval<br>8 weeks                                 | is due                | Grace for Interval            |
| P2a Deter  Valid Early due Due Overdue Finished                                                                                                                | 2 mine if dose is va Age 50 years  120 years                                                                                             | alid or when next<br>Interval<br>8 weeks<br>8 weeks                      | is due                | Grace for Interval            |
| P2a Deter  Valid Early due Due Overdue Finished After invalid dos                                                                                              | 2 mine if dose is va Age 50 years  120 years                                                                                             | alid or when next<br>Interval<br>8 weeks<br>8 weeks                      | is due                | Grace for Interval            |
| Valid Early due Due Overdue Finished After invalid dos Dose before pre                                                                                         | 2 mine if dose is va Age 50 years  120 years                                                                                             | alid or when next Interval 8 weeks 8 weeks 7 months                      | is due                | Grace for Interval            |
| P2a  Deter  Valid  Early due  Due  Overdue  Finished  After invalid dos  Dose before pre  In case                                                              | 2 mine if dose is va Age 50 years  120 years  e vious                                                                                    | alid or when next Interval 8 weeks 8 weeks 7 months                      | is due  Grace         | Grace for Interval<br>8 weeks |
| P2a  Deter  Valid  Early due  Due  Overdue  Finished  After invalid dos  Dose before pre In case  Vaccine                                                      | 2 mine if dose is va Age 50 years  120 years  6 vious of contraindicat Interval After                                                    | alid or when next Interval 8 weeks 8 weeks 7 months                      | is due                | Grace for Interval<br>8 weeks |
| P2a  Deter  Valid  Early due  Due  Overdue  Finished  After invalid dos  Dose before pre In case  Vaccine  Varicella                                           | 2 mine if dose is va Age 50 years  120 years  e vious of contraindicat Interval After 8 weeks                                            | alid or when next Interval 8 weeks 8 weeks 7 months  ted dose Before Age | is due  Grace         | Grace for Interval<br>8 weeks |
| P2a Deter  Valid Early due Due Overdue Finished After invalid dos Dose before pre In case Vaccine Varicella If valid, pi                                       | 2 mine if dose is va Age 50 years  120 years  ie vious of contraindicat Interval After 8 weeks ck the next sche                          | 8 weeks 7 months  sed dose Before Age                                    | is due  Grace  Reason | Grace for Interval<br>8 weeks |
| P2a Deter  Valid Early due Due Overdue Finished After invalid dos Dose before pre In case Vaccine Varicella If valid, pi                                       | 2 mine if dose is va Age 50 years  120 years  ie vious of contraindicat Interval After 8 weeks ck the next sche Schedule                 | alid or when next Interval 8 weeks 8 weeks 7 months  ted dose Before Age | is due  Grace         | Grace for Interval<br>8 weeks |
| P2a  Deter  Valid  Early due  Due  Overdue  Finished  After invalid dos  Dose before pre  In case  Vaccine  Varicella  If valid, pi  Vaccine  Live Zoster      | 2 mine if dose is va Age 50 years  120 years  120 years  of contraindicate Interval After 8 weeks ck the next sche Schedule P2a          | 8 weeks 7 months  sed dose Before Age                                    | is due  Grace  Reason | Grace for Interval<br>8 weeks |
| P2a  Deter  Valid Early due  Due  Overdue Finished After invalid dos  Dose before pre In case Vaccine Varicella If valid, pi Vaccine Live Zoster RZV           | 2 mine if dose is va Age 50 years  120 years  ie vious of contraindicat Interval After 8 weeks ck the next sche Schedule                 | 8 weeks 7 months  sed dose Before Age                                    | is due  Grace  Reason | Grace for Interval<br>8 weeks |
| P2a  Deter  Valid  Early due  Due  Overdue  Finished  After invalid dos  Dose before pre  In case  Vaccine  Varicella  If valid, pi  Vaccine  Live Zoster      | 2 mine if dose is va Age 50 years  120 years  120 years  of contraindicate Interval After 8 weeks ck the next sche Schedule P2a          | 8 weeks 7 months  sed dose Before Age                                    | is due  Grace  Reason | Grace for Interval<br>8 weeks |
| P2a  Deter  Valid  Early due  Due  Overdue  Finished  After invalid dos  Dose before pre  In case  Vaccine  Varicella  If valid, pi  Vaccine  Live Zoster  RZV | 2 mine if dose is va Age 50 years  120 years  6e vious 6 of contraindicate Interval After 8 weeks ck the next sche Schedule P2a Complete | 8 weeks 7 months  sed dose Before Age                                    | is due  Grace  Reason | Grace for Interval<br>8 weeks |