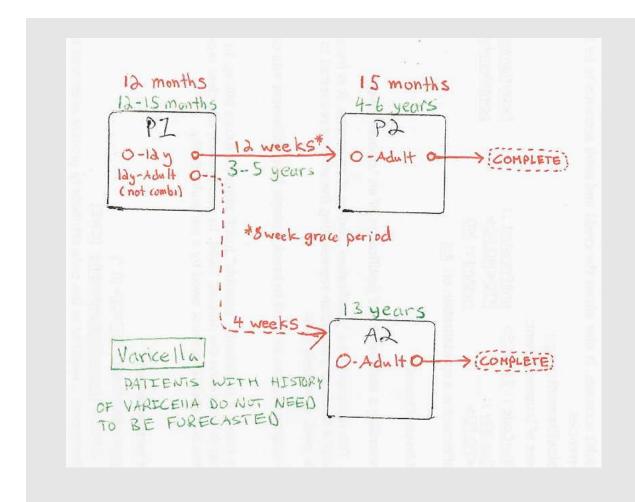

| Cobodulo          | Door              | Indication            | 4                 |   |
|-------------------|-------------------|-----------------------|-------------------|---|
| Schedule<br>P1    | Dose<br>1         | Indication NO-VAR-HIS | 1 year            |   |
|                   | <u> </u>          |                       |                   |   |
| Determi           | ne if dose is val |                       |                   |   |
| Valid             | Age               | Interval              | Grace             | l |
| Valid             | 12 months         |                       | 4 days            |   |
| Early due         | 10 1              |                       |                   | ı |
| Due               | 12 months         |                       |                   | l |
| Overdue           | 16 months         |                       |                   | l |
| Finished          | 19 years          |                       |                   |   |
| After invalid dos |                   | 4 weeks               |                   |   |
| Dose before prev  |                   |                       |                   |   |
| In case of        | contraindicate    | d dose                |                   |   |
| Vaccine           | Interval After    | Before Age            | Reason            | l |
| Same Live         | 4 weeks           |                       |                   |   |
| Other Live        | 4 weeks           |                       |                   |   |
| If valid, pick    | the next schedu   | ule to use            |                   |   |
| Vaccine           | Schedule          | Before Age            | Reason            |   |
| Single            | P2                | 13 years              |                   |   |
| Single            | A2                |                       |                   |   |
| MMRV              | P2                | 13 years              |                   |   |
| MMRV              | A2                |                       | MMRV should not   |   |
| Assume Comp       | COMPLETE          |                       | Assuming adult re |   |
| Show Column       | 1                 |                       | Ŭ                 |   |
| Show Row          | 1                 | 1                     |                   |   |

## Varicella.xlsx

| Schedule          | Dose               |              | 4 years          |                  |                  |   |
|-------------------|--------------------|--------------|------------------|------------------|------------------|---|
| P2                | 2                  |              |                  |                  |                  |   |
| Determi           | ne if dose is vali | d or when ne | ct is due        |                  |                  |   |
|                   | Age                | Interval     | Grace            |                  |                  |   |
| Valid             |                    | 12 weeks     | 8 weeks          |                  |                  |   |
| Early due         |                    |              |                  |                  |                  |   |
| Due               | 4 years            |              |                  |                  |                  |   |
| Overdue           | 7 years            |              |                  |                  |                  |   |
| Finished          | 65 years           |              |                  |                  |                  |   |
| After invalid dos | е                  | 12 weeks     | 8 weeks          |                  |                  |   |
| Dose before prev  | vious              |              |                  |                  |                  |   |
| In case of        | f contraindicated  | d dose       |                  |                  |                  |   |
| Vaccine           | Interval After     | Before Age   | Reason           | Grace            |                  |   |
| Same Live         | 4 weeks            |              |                  |                  |                  |   |
| Other Live        | 4 weeks            |              |                  |                  |                  |   |
| If valid, pick    | the next schedu    | ıle to use   |                  |                  |                  |   |
| Vaccine           | Schedule           | Before Age   | Reason           | Min Interval     | revious Vaccir   |   |
| Single            | COMPLETE           |              |                  |                  |                  | ĺ |
| MMRV              | COMPLETE           | 13 years     |                  |                  |                  | ۱ |
| MMRV              | COMPLETE           |              | MMRV should no   | t be administere | ed to persons 13 | 3 |
| Assume Comp       | COMPLETE           |              | Assuming adult r |                  |                  |   |
| Show Column       | 2                  |              | -                |                  |                  |   |
| Show Row          | 1                  | 1            |                  |                  |                  |   |

| Schedule          | Dose               |              | 13 years +       |                  |                 |    |
|-------------------|--------------------|--------------|------------------|------------------|-----------------|----|
| A2                | 2                  |              |                  |                  |                 |    |
| Determi           | ne if dose is vali | d or when ne | ct is due        |                  |                 |    |
|                   | Age                | Interval     | Grace            |                  |                 |    |
| Valid             |                    | 4 weeks      | 4 days           |                  |                 |    |
| Early due         |                    |              |                  |                  |                 |    |
| Due               | 13 years           |              |                  |                  |                 |    |
| Overdue           | 13 years           |              |                  |                  |                 |    |
| Finished          | 65 years           |              |                  |                  |                 |    |
| After invalid dos |                    | 4 weeks      |                  |                  |                 |    |
| Dose before prev  |                    |              |                  |                  |                 |    |
| In case of        | contraindicated    |              |                  |                  |                 |    |
| Vaccine           | Interval After     | Before Age   | Reason           | Grace            |                 |    |
| Same Live         | 4 weeks            |              |                  |                  |                 |    |
| Other Live        | 4 weeks            |              |                  |                  |                 |    |
|                   | the next schedu    |              |                  |                  |                 |    |
| Vaccine           | Schedule           | Before Age   | Reason           | Min Interval     | revious Vacci   | ne |
| Single            | COMPLETE           |              |                  |                  |                 |    |
| MMRV              | COMPLETE           |              | MMRV should no   |                  |                 |    |
| Assume Comp       | COMPLETE           |              | Assuming adult I | eceived full Var | cella series as | ас |
| Show Column       | 2                  |              |                  |                  |                 |    |
| Show Row          | 2                  |              |                  |                  |                 |    |