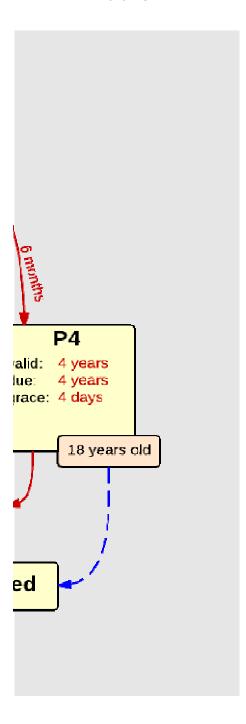

| Schedule                                                                                                                      | Dose                                                                                            |                      | 6-18 month                      | S                                                        |
|-------------------------------------------------------------------------------------------------------------------------------|-------------------------------------------------------------------------------------------------|----------------------|---------------------------------|----------------------------------------------------------|
| P3                                                                                                                            | 3                                                                                               |                      |                                 |                                                          |
| Determin                                                                                                                      | ne if the vaccinatio                                                                            | n is valid or when   | next is due                     |                                                          |
|                                                                                                                               | Age                                                                                             | Interval             | Grace                           |                                                          |
| Valid                                                                                                                         | 14 weeks                                                                                        | 4 weeks              | 4 days                          |                                                          |
| Early due                                                                                                                     |                                                                                                 |                      |                                 |                                                          |
| Due                                                                                                                           | 6 months                                                                                        |                      |                                 |                                                          |
| Overdue                                                                                                                       | 19 months                                                                                       |                      |                                 |                                                          |
| Finished                                                                                                                      | 18 years                                                                                        |                      |                                 |                                                          |
| After invalid do                                                                                                              | se                                                                                              | 4 weeks              | 4 days                          |                                                          |
| Dose before pre                                                                                                               | evious                                                                                          |                      |                                 |                                                          |
| If valid,                                                                                                                     | pick the next sche                                                                              | dule to use          |                                 |                                                          |
| Vaccine                                                                                                                       | Schedule                                                                                        | Before Age           | Min Interval                    | Reason                                                   |
| 4 Years Old                                                                                                                   | СВ                                                                                              |                      |                                 | Did not receive third dose of IPV by 4 years of age, now |
| Any                                                                                                                           | P4                                                                                              |                      |                                 |                                                          |
|                                                                                                                               |                                                                                                 |                      |                                 |                                                          |
| <b>Show Column</b>                                                                                                            | 3                                                                                               |                      |                                 |                                                          |
| Show Column<br>Show Row                                                                                                       | 1                                                                                               |                      |                                 |                                                          |
| Show Row                                                                                                                      |                                                                                                 |                      |                                 |                                                          |
| Show Row Schedule                                                                                                             |                                                                                                 |                      | 4-6 year                        | s                                                        |
| Show Row Schedule P4                                                                                                          | Dose B                                                                                          |                      |                                 | s<br>                                                    |
| Show Row Schedule P4                                                                                                          | Dose B ne if the vaccination                                                                    | n is valid or when   | next is due                     | s                                                        |
| Show Row Schedule P4 Determin                                                                                                 | Dose B                                                                                          | Interval             |                                 | s                                                        |
| Show Row Schedule P4 Determin                                                                                                 | Dose B ne if the vaccination                                                                    |                      | next is due                     | s                                                        |
| Show Row Schedule P4 Determin                                                                                                 | Dose B ne if the vaccinatio Age 4 years                                                         | Interval             | next is due<br>Grace            | s<br>                                                    |
| Show Row  Schedule P4 Determine  Valid Early due Due                                                                          | Dose B ne if the vaccinatio Age 4 years 4 years                                                 | Interval             | next is due<br>Grace            | S                                                        |
| Show Row  Schedule P4 Determine  Valid Early due Due Overdue                                                                  | Dose B ne if the vaccinatio Age 4 years                                                         | Interval             | next is due<br>Grace            | S                                                        |
| Show Row  Schedule P4 Determine  Valid Early due Due Overdue Finished                                                         | Dose B ne if the vaccination Age 4 years 4 years 7 years 18 years                               | Interval<br>6 months | next is due Grace 4 days        | S                                                        |
| Show Row  Schedule P4 Determine  Valid Early due Due Overdue Finished After invalid dos                                       | Dose B ne if the vaccination Age 4 years 4 years 7 years 18 years                               | Interval             | next is due<br>Grace            | S                                                        |
| Show Row  Schedule P4 Determine  Valid Early due Due Overdue Finished After invalid dos Dose before pre                       | Dose B ne if the vaccinatio Age 4 years 4 years 7 years 18 years se                             | 6 months             | next is due Grace 4 days        |                                                          |
| Show Row  Schedule P4 Determing  Valid Early due Due Overdue Finished After invalid dos Dose before pre- If valid,            | Dose B ne if the vaccination Age 4 years 4 years 7 years 18 years seevious pick the next scheen | 6 months 6 months    | next is due Grace 4 days        |                                                          |
| Show Row  Schedule P4 Determine  Valid Early due Due Overdue Finished After invalid dos Dose before pre                       | Dose B ne if the vaccination Age 4 years 4 years 7 years 18 years se evious pick the next sche  | 6 months             | next is due Grace 4 days        |                                                          |
| Show Row  Schedule P4 Determine  Valid Early due Due Overdue Finished After invalid dos Dose before pre If valid, Vaccine Any | Dose B ne if the vaccination Age 4 years 4 years 7 years 18 years seevious pick the next scheen | 6 months 6 months    | next is due Grace 4 days 4 days |                                                          |
| Show Row  Schedule P4 Determine  Valid Early due Due Overdue Finished After invalid dos Dose before pre If valid, Vaccine     | Dose B ne if the vaccination Age 4 years 4 years 7 years 18 years se evious pick the next sche  | 6 months 6 months    | next is due Grace 4 days 4 days |                                                          |