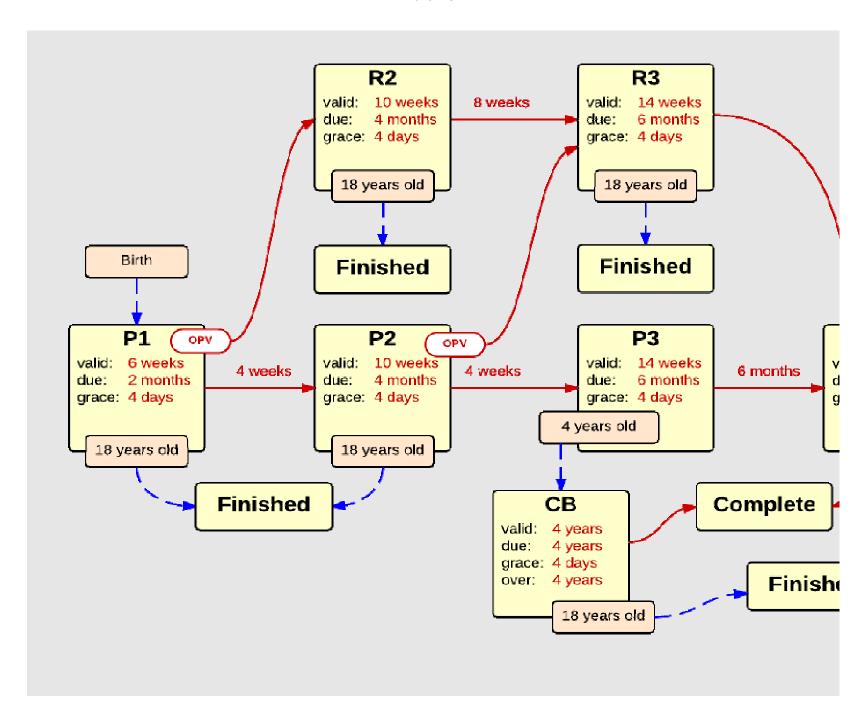

| Schedule                                                                                                            | Dose                                                                                                     | Indication                                 | 2 months                             |
|---------------------------------------------------------------------------------------------------------------------|----------------------------------------------------------------------------------------------------------|--------------------------------------------|--------------------------------------|
| P1                                                                                                                  | 1                                                                                                        | BIRTH                                      |                                      |
| Det                                                                                                                 | ermine if dose is                                                                                        | valid or when next                         | is due                               |
|                                                                                                                     | Age                                                                                                      | Interval                                   | Grace                                |
| /alid                                                                                                               | 6 weeks                                                                                                  |                                            | 4 days                               |
| Early due                                                                                                           | 6 weeks                                                                                                  |                                            |                                      |
| Due                                                                                                                 | 2 months                                                                                                 |                                            |                                      |
| Overdue                                                                                                             | 3 months                                                                                                 |                                            |                                      |
| Finished                                                                                                            | 18 years                                                                                                 |                                            |                                      |
| After invalid dos                                                                                                   | e                                                                                                        | 0 days                                     |                                      |
| Dose before pre                                                                                                     | vious                                                                                                    |                                            |                                      |
| If valid,                                                                                                           | pick the next sch                                                                                        | nedule to use                              |                                      |
| Vaccine                                                                                                             | Schedule                                                                                                 | Before Age                                 | Reason                               |
| IPV                                                                                                                 | P2                                                                                                       |                                            |                                      |
| OPV                                                                                                                 | R2                                                                                                       |                                            | Oral vaccine give                    |
| Show Column                                                                                                         | 1                                                                                                        |                                            |                                      |
| Show Row                                                                                                            | 1                                                                                                        |                                            |                                      |
|                                                                                                                     |                                                                                                          |                                            |                                      |
|                                                                                                                     |                                                                                                          |                                            |                                      |
| Schedule                                                                                                            | Dose                                                                                                     |                                            | 4 months                             |
| P2                                                                                                                  | 2                                                                                                        |                                            |                                      |
| P2                                                                                                                  | 2                                                                                                        | valid or when next                         |                                      |
| P2                                                                                                                  | 2                                                                                                        | valid or when next                         |                                      |
| P2<br>Det                                                                                                           | 2<br>ermine if dose is                                                                                   |                                            | is due                               |
| P2 Dete                                                                                                             | 2<br>ermine if dose is<br>Age                                                                            | Interval                                   | is due<br>Grace                      |
| P2 Deto Valid Early due                                                                                             | 2<br>ermine if dose is<br>Age                                                                            | Interval                                   | is due<br>Grace                      |
| P2 Determine Valid Early due Due                                                                                    | 2<br>ermine if dose is<br>Age<br>10 weeks                                                                | Interval                                   | is due<br>Grace                      |
| P2 Deto Valid Early due Due Overdue                                                                                 | 2 ermine if dose is Age 10 weeks 4 months 5 months                                                       | Interval                                   | is due<br>Grace                      |
| P2 Deto Valid Early due Due Overdue Finished                                                                        | 2 ermine if dose is Age 10 weeks 4 months 5 months 18 years                                              | Interval                                   | is due  Grace  4 days                |
| P2  Valid Early due  Due Overdue Finished After invalid dos                                                         | 2 ermine if dose is Age 10 weeks 4 months 5 months 18 years                                              | Interval<br>4 weeks                        | is due<br>Grace                      |
| P2  Valid Early due Due Overdue Finished After invalid dos Dose before pre                                          | 2 ermine if dose is Age 10 weeks 4 months 5 months 18 years                                              | Interval 4 weeks 4 weeks                   | is due  Grace  4 days                |
| P2  Valid  Early due  Due  Overdue  Finished  After invalid dos  Dose before pre                                    | 2 ermine if dose is Age 10 weeks 4 months 5 months 18 years te                                           | Interval 4 weeks 4 weeks                   | is due  Grace  4 days                |
| P2  Valid  Early due  Due  Overdue  Finished  After invalid dos  Dose before pre  If valid,                         | 2 ermine if dose is Age 10 weeks 4 months 5 months 18 years se vious pick the next sch                   | 4 weeks  4 weeks  edule to use  Before Age | is due  Grace 4 days  4 days         |
| P2 Determine Valid Early due Due Overdue Finished After invalid dos Dose before pre If valid, Vaccine               | 2 ermine if dose is Age 10 weeks 4 months 5 months 18 years e vious pick the next sch                    | 4 weeks 4 weeks                            | is due  Grace 4 days  4 days         |
| P2  Valid Early due  Due Overdue Finished After invalid dos Dose before pre If valid, Vaccine IPV                   | 2 ermine if dose is Age 10 weeks 4 months 5 months 18 years 6e vious pick the next sch Schedule P3       | 4 weeks  4 weeks  edule to use  Before Age | is due  Grace 4 days  4 days  Reason |
| P2  Valid  Early due  Due  Overdue  Finished  After invalid dos  Dose before pre  If valid,  Vaccine  IPV  IPV  OPV | 2 ermine if dose is Age 10 weeks 4 months 5 months 18 years se vious pick the next sch Schedule P3 CB R3 | 4 weeks  4 weeks  edule to use  Before Age | is due  Grace 4 days  4 days         |
| P2  Valid Early due  Due  Overdue Finished After invalid dos  Dose before pre  If valid,  Vaccine  IPV  IPV         | 2 ermine if dose is Age 10 weeks 4 months 5 months 18 years se vious pick the next sch Schedule P3 CB    | 4 weeks  4 weeks  edule to use  Before Age | is due  Grace 4 days  4 days  Reason |

| Schedule                                                                                                                      | Dose                                                                                            |                      | 6-18 month                      | S                                                        |
|-------------------------------------------------------------------------------------------------------------------------------|-------------------------------------------------------------------------------------------------|----------------------|---------------------------------|----------------------------------------------------------|
| P3                                                                                                                            | 3                                                                                               |                      |                                 |                                                          |
| Determin                                                                                                                      | ne if the vaccinatio                                                                            | n is valid or when   | next is due                     |                                                          |
|                                                                                                                               | Age                                                                                             | Interval             | Grace                           |                                                          |
| Valid                                                                                                                         | 14 weeks                                                                                        | 4 weeks              | 4 days                          |                                                          |
| Early due                                                                                                                     |                                                                                                 |                      |                                 |                                                          |
| Due                                                                                                                           | 6 months                                                                                        |                      |                                 |                                                          |
| Overdue                                                                                                                       | 19 months                                                                                       |                      |                                 |                                                          |
| Finished                                                                                                                      | 18 years                                                                                        |                      |                                 |                                                          |
| After invalid do                                                                                                              | se                                                                                              | 4 weeks              | 4 days                          |                                                          |
| Dose before pre                                                                                                               | evious                                                                                          |                      |                                 |                                                          |
| If valid,                                                                                                                     | pick the next sche                                                                              | dule to use          |                                 |                                                          |
| Vaccine                                                                                                                       | Schedule                                                                                        | Before Age           | Min Interval                    | Reason                                                   |
| 4 Years Old                                                                                                                   | СВ                                                                                              |                      |                                 | Did not receive third dose of IPV by 4 years of age, now |
| Any                                                                                                                           | P4                                                                                              |                      |                                 |                                                          |
|                                                                                                                               |                                                                                                 |                      |                                 |                                                          |
| <b>Show Column</b>                                                                                                            | 3                                                                                               |                      |                                 |                                                          |
| Show Column<br>Show Row                                                                                                       | 1                                                                                               |                      |                                 |                                                          |
| Show Row                                                                                                                      |                                                                                                 |                      |                                 |                                                          |
| Show Row Schedule                                                                                                             |                                                                                                 |                      | 4-6 year                        | s                                                        |
| Show Row Schedule P4                                                                                                          | Dose B                                                                                          |                      |                                 | s<br>                                                    |
| Show Row Schedule P4                                                                                                          | Dose B ne if the vaccination                                                                    | n is valid or when   | next is due                     | s                                                        |
| Show Row Schedule P4 Determin                                                                                                 | Dose B                                                                                          | Interval             |                                 | s                                                        |
| Show Row Schedule P4 Determin                                                                                                 | Dose B ne if the vaccination                                                                    |                      | next is due                     | s                                                        |
| Show Row Schedule P4 Determin                                                                                                 | Dose B ne if the vaccinatio Age 4 years                                                         | Interval             | next is due<br>Grace            | s<br>                                                    |
| Show Row  Schedule P4 Determine  Valid Early due Due                                                                          | Dose B ne if the vaccinatio Age 4 years 4 years                                                 | Interval             | next is due<br>Grace            | S                                                        |
| Show Row  Schedule P4 Determine  Valid Early due Due Overdue                                                                  | Dose B ne if the vaccinatio Age 4 years                                                         | Interval             | next is due<br>Grace            | S                                                        |
| Show Row  Schedule P4 Determine  Valid Early due Due Overdue Finished                                                         | Dose B ne if the vaccination Age 4 years 4 years 7 years 18 years                               | Interval<br>6 months | next is due Grace 4 days        | S                                                        |
| Show Row  Schedule P4 Determine  Valid Early due Due Overdue Finished After invalid dos                                       | Dose B ne if the vaccination Age 4 years 4 years 7 years 18 years                               | Interval             | next is due<br>Grace            | S                                                        |
| Show Row  Schedule P4 Determine  Valid Early due Due Overdue Finished After invalid dos Dose before pre                       | Dose B ne if the vaccinatio Age 4 years 4 years 7 years 18 years se                             | 6 months             | next is due Grace 4 days        |                                                          |
| Show Row  Schedule P4 Determing  Valid Early due Due Overdue Finished After invalid dos Dose before pre- If valid,            | Dose B ne if the vaccination Age 4 years 4 years 7 years 18 years seevious pick the next scheen | 6 months 6 months    | next is due Grace 4 days        |                                                          |
| Show Row  Schedule P4 Determine  Valid Early due Due Overdue Finished After invalid dos Dose before pre                       | Dose B ne if the vaccination Age 4 years 4 years 7 years 18 years se evious pick the next sche  | 6 months             | next is due Grace 4 days        |                                                          |
| Show Row  Schedule P4 Determine  Valid Early due Due Overdue Finished After invalid dos Dose before pre If valid, Vaccine Any | Dose B ne if the vaccination Age 4 years 4 years 7 years 18 years seevious pick the next scheen | 6 months 6 months    | next is due Grace 4 days 4 days |                                                          |
| Show Row  Schedule P4 Determine  Valid Early due Due Overdue Finished After invalid dos Dose before pre If valid, Vaccine     | Dose B ne if the vaccination Age 4 years 4 years 7 years 18 years se evious pick the next sche  | 6 months 6 months    | next is due Grace 4 days 4 days |                                                          |

| Schedule           | Dose                  |                       | 4 months OPV    |
|--------------------|-----------------------|-----------------------|-----------------|
| R2                 | 2                     |                       |                 |
| Determir           | ne if the vaccination | on is valid or when r | next is due     |
|                    | Age                   | Interval              | Grace           |
| Valid              | 10 weeks              | 4 weeks               | 4 days          |
| Early due          |                       |                       |                 |
| Due                | 4 months              |                       |                 |
| Overdue            | 5 months              |                       |                 |
| Finished           | 18 years              |                       |                 |
| After invalid dos  | se                    | 4 weeks               | 4 days          |
| Dose before pre    | evious                |                       |                 |
| If valid,          | pick the next sch     | edule to use          |                 |
| Vaccine            | Schedule              | Before Age            | Reason          |
| Any                | R3                    |                       |                 |
| Show Column        | 2                     |                       |                 |
| Show Row           | 2                     |                       |                 |
|                    |                       |                       |                 |
| Schedule           | Dose                  |                       | 6-18 months OPV |
| R3                 | 3                     |                       |                 |
| Determir           | ne if the vaccination | on is valid or when r | next is due     |
|                    | Age                   | Interval              | Grace           |
| Valid              | 14 weeks              | 4 weeks               | 4 days          |
| Early due          |                       |                       |                 |
| Due                | 6 months              |                       |                 |
| Overdue            | 19 months             |                       |                 |
| Finished           | 18 years              |                       |                 |
| After invalid dos  |                       | 4 weeks               | 4 days          |
| Dose before pre    |                       |                       | Í               |
|                    | pick the next sch     | edule to u <u>se</u>  |                 |
| Vaccine            | Schedule              | Before Age            | Reason          |
| Any                | P4                    |                       |                 |
| <b>Show Column</b> | 3                     |                       |                 |
|                    |                       |                       |                 |
| Show Row           | 2                     |                       |                 |

| Dose                  |                                                                               | catch-up booste                                                                                                                                                                                                                                                                                                                                                                       |
|-----------------------|-------------------------------------------------------------------------------|---------------------------------------------------------------------------------------------------------------------------------------------------------------------------------------------------------------------------------------------------------------------------------------------------------------------------------------------------------------------------------------|
| В                     |                                                                               |                                                                                                                                                                                                                                                                                                                                                                                       |
| ne if the vaccination | on is valid or when n                                                         | ext is due                                                                                                                                                                                                                                                                                                                                                                            |
| Age                   | Interval                                                                      | Grace                                                                                                                                                                                                                                                                                                                                                                                 |
| 4 years               | 6 months                                                                      | 4 days                                                                                                                                                                                                                                                                                                                                                                                |
|                       |                                                                               |                                                                                                                                                                                                                                                                                                                                                                                       |
| 4 years               |                                                                               |                                                                                                                                                                                                                                                                                                                                                                                       |
| 4 years               |                                                                               |                                                                                                                                                                                                                                                                                                                                                                                       |
| 18 years              |                                                                               |                                                                                                                                                                                                                                                                                                                                                                                       |
| se                    | 6 months                                                                      | 4 days                                                                                                                                                                                                                                                                                                                                                                                |
| vious                 |                                                                               |                                                                                                                                                                                                                                                                                                                                                                                       |
| pick the next sch     | edule to use                                                                  |                                                                                                                                                                                                                                                                                                                                                                                       |
| Schedule              | Before Age                                                                    | Reason                                                                                                                                                                                                                                                                                                                                                                                |
| COMPLETE              |                                                                               |                                                                                                                                                                                                                                                                                                                                                                                       |
| 4                     |                                                                               | •                                                                                                                                                                                                                                                                                                                                                                                     |
| 1                     |                                                                               |                                                                                                                                                                                                                                                                                                                                                                                       |
|                       | 4 years 4 years 4 years 18 years se vious pick the next sch Schedule COMPLETE | Age Interval 4 years 6 months  4 years 4 years 18 years 5 months  6 months  6 months  6 months  7 months  7 months  8 months  8 months  9 months  9 months  9 months  10 months |