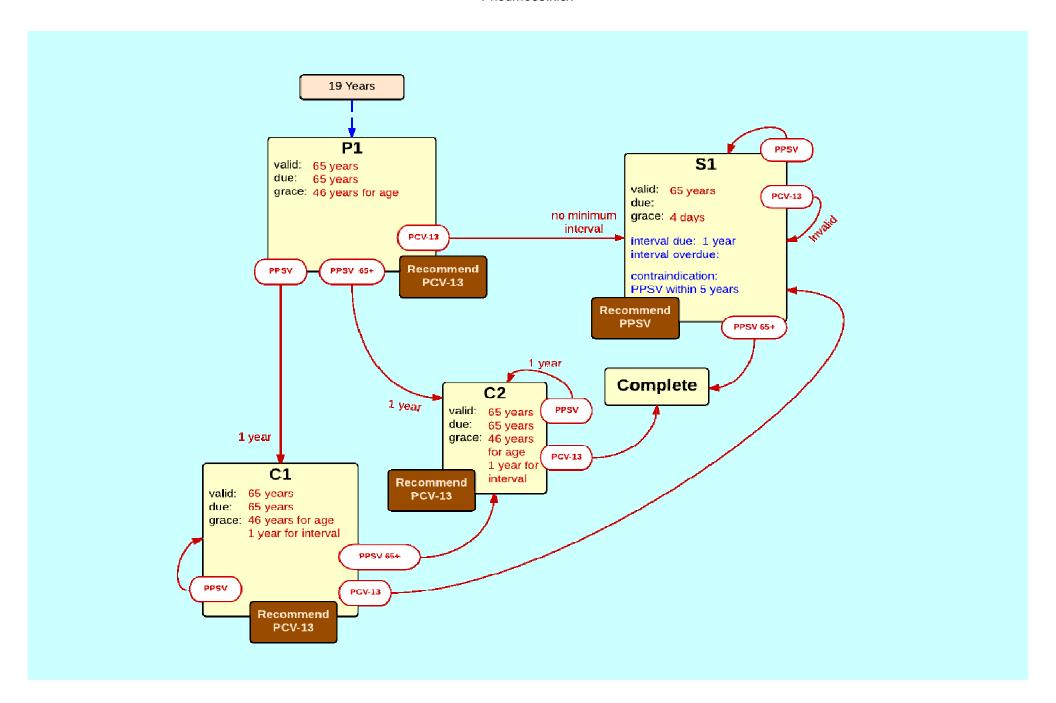

| Cabadula          | Dana             | Indication              | DCV 42     |         |
|-------------------|------------------|-------------------------|------------|---------|
| Schedule<br>P1    | Dose<br>1        | Indication Age 19 Years | PCV-13     |         |
|                   | -                | alid or when next i     | s due      |         |
| Deteri            | Age              | Interval                | Grace      |         |
| Valid             | 65 years         |                         | 46 years   |         |
| Early due         |                  |                         | ·          |         |
| Due               | 65 years         |                         |            |         |
| Overdue           | 66 years         |                         |            |         |
| Finished          | 120 years        |                         |            |         |
| After invalid dos |                  | 4 weeks                 |            |         |
| Dose before pre   |                  |                         |            |         |
| Recommend         | PCV13            |                         |            |         |
|                   | of contraindicat |                         |            |         |
| Vaccine           | Interval After   | Before Age              | Reason     | Grace   |
| Menactra          | 4 weeks          |                         |            | 4 weeks |
|                   | ck the next sche |                         |            |         |
| Vaccine           | Schedule         | Before Age              | History Of |         |
| PPSV              | C1               | 65 years -4 days        |            |         |
| PPSV              | C2               |                         |            |         |
| PCV13             | S1               |                         |            |         |
| Show Column       | 1                |                         |            |         |
| Show Row          | 1                |                         |            |         |

| Schedule                        | Dose                                           |               | 1          |                     |
|---------------------------------|------------------------------------------------|---------------|------------|---------------------|
| S1                              |                                                |               |            |                     |
| Dete                            | Determine if dose is valid or when next is due |               |            |                     |
|                                 | Age                                            | Interval      | Grace      | Grace for Interval  |
| Valid                           | 65 years                                       | 1 year        | 4 days     | 1 year              |
| Early due                       |                                                |               |            |                     |
| Due                             | 65 years                                       |               |            |                     |
| Overdue                         | 66 years                                       | 2 years       |            |                     |
| Finished                        | 120 years                                      |               |            |                     |
| After invalid d                 | lose                                           |               |            |                     |
| Dose before p                   | revious                                        |               |            |                     |
| Recommend                       | PPSV                                           |               |            | _                   |
| Completed                       | PCV13                                          |               |            |                     |
| In case of contraindicated dose |                                                |               |            |                     |
| Vaccine                         | Interval After                                 | Before Age    | Reason     | Grace               |
| PPSV                            | 5 years                                        |               |            | 5 years             |
| Menactra                        | 4 weeks                                        |               |            | 4 weeks             |
| If valid,                       | pick the next sched                            | dule to use   |            |                     |
| Vaccine                         | Schedule                                       | Before Age    | History Of |                     |
| PCV13                           | INVALID                                        |               | -          |                     |
| PPSV                            | S1                                             | 65 years -4 d |            | One dose of PPSV re |
| PPSV                            | COMPLETE                                       |               |            |                     |
| <b>Show Column</b>              | 2                                              |               |            |                     |
| Show Row                        | 1                                              |               |            |                     |

| Schedule          | Dose               | PC                  | V-13 after PPSV |                    |
|-------------------|--------------------|---------------------|-----------------|--------------------|
| C1                | 1                  |                     |                 |                    |
| Deterr            | mine if dose is va | alid or when next i | s due           |                    |
|                   | Age                | Interval            | Grace           | Grace for Interval |
| Valid             | 65 years           | 1 year              | 46 years        | 1 y -4 w 4 d       |
| Early due         |                    |                     |                 |                    |
| Due               | 65 years           |                     |                 |                    |
| Overdue           | 66 years           |                     |                 |                    |
| Finished          | 120 years          |                     |                 |                    |
| After invalid dos |                    |                     |                 |                    |
| Dose before pre   |                    |                     |                 |                    |
| Recommend         | PCV13              |                     |                 |                    |
|                   | of contraindicat   |                     |                 |                    |
| Vaccine           | Interval After     | Before Age          | Reason          | Grace              |
| Menactra          | 4 weeks            |                     |                 | 4 weeks            |
|                   | ck the next sche   |                     |                 |                    |
| Vaccine           | Schedule           | Before Age          | History Of      |                    |
| PPSV              | C1                 | 65 years -4 days    |                 |                    |
| PPSV              | C2                 |                     |                 |                    |
| PCV13             | S1                 |                     |                 |                    |
| Show Column       | 1                  |                     |                 |                    |
| <b>Show Row</b>   | 2                  |                     |                 |                    |
|                   |                    |                     |                 |                    |
| Schedule          | Dose               | PCV                 | -13 after PPSVs |                    |
| C2                | 1                  |                     |                 |                    |
| Deterr            |                    | alid or when next i |                 |                    |
|                   | Age                | Interval            | Grace           | Grace for Interval |
| Valid             | 65 years           | 1 year              | 46 years        | 1 y -4 w 4 d       |
| Early due         | 05                 |                     |                 |                    |
| Due               | 65 years           |                     |                 |                    |
| Overdue           | 66 years           |                     |                 |                    |
| Finished          | 120 years          |                     |                 |                    |
| After invalid dos |                    |                     |                 |                    |
| Dose before pre   |                    |                     |                 |                    |
| Recommend         | PCV13              |                     |                 |                    |
| Completed         | PPSV               |                     |                 |                    |
|                   | of contraindicat   |                     |                 |                    |
| Vaccine           | Interval After     | Before Age          | Reason          | Grace              |
| Menactra          | 4 weeks            |                     |                 |                    |
| If valid, pic     | ck the next sche   | dule to use         |                 |                    |

## Pneumo65.xlsx

| Vaccine            | Schedule | Before Age | History Of | Reason |
|--------------------|----------|------------|------------|--------|
| PPSV               | C2       |            |            |        |
| PCV13              | COMPLETE |            |            |        |
| <b>Show Column</b> | 2        |            |            |        |
| <b>Show Row</b>    | 2        |            |            |        |