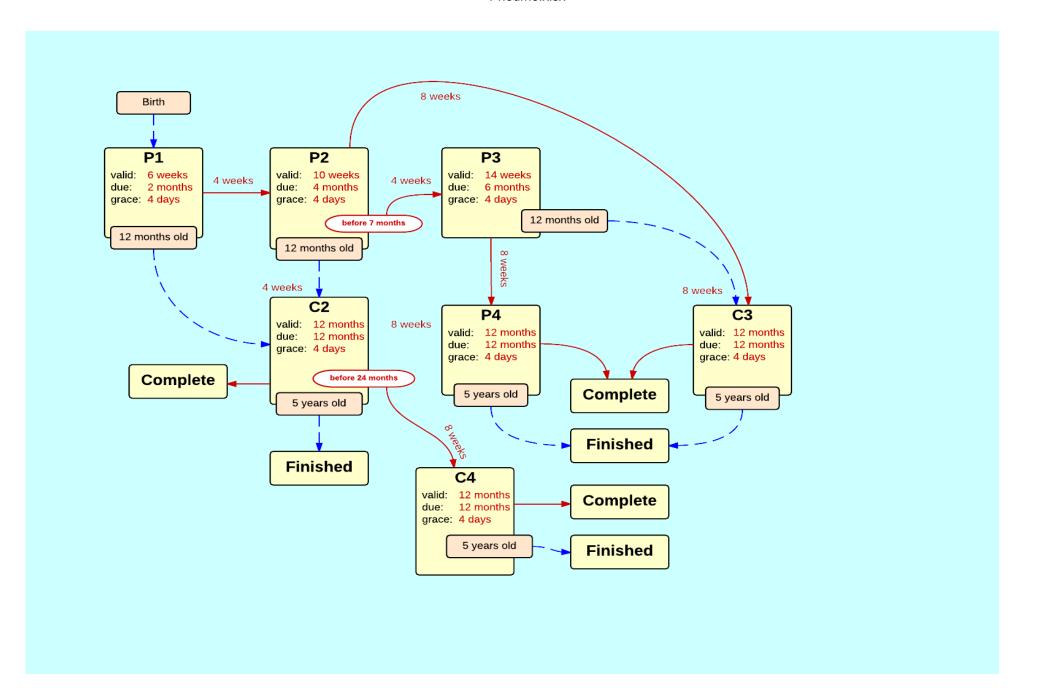

## Pneumo.xlsx

| Forecast Series | Name           | Pneumo |
|-----------------|----------------|--------|
| Vaccines        | Vaccine Ids    |        |
| PCV             | 154, 156, 3143 |        |
| 12 Months Old   | -12            |        |

|               | Transitions    |            |
|---------------|----------------|------------|
| Name          | Age            | Vaccine Id |
| 12 Months Old | 12 months -4 d | -12        |

|                   | Vaccines      |      |
|-------------------|---------------|------|
| Vaccine           | Trade Name(s) | ld   |
| PCV7              |               | 154  |
| Pneumococcal, NOS |               | 156  |
| PPV23             |               | 155  |
| PCV13             |               | 3143 |

| Schedule           | Dose              | Indication           | 2 months   |                                                  |
|--------------------|-------------------|----------------------|------------|--------------------------------------------------|
| P1                 | 1                 | BIRTH                |            |                                                  |
| Determ             | ine if dose is va | alid or when next is | s due      |                                                  |
|                    | Age               | Interval             | Grace      |                                                  |
| Valid              | 6 weeks           |                      | 4 days     |                                                  |
| Early due          | 6 weeks           |                      | ·          |                                                  |
| Due                | 2 months          |                      |            |                                                  |
| Overdue            | 3 months          |                      |            |                                                  |
| Finished           | 5 years           |                      |            |                                                  |
| Indication End     | 19 years          |                      |            |                                                  |
| After invalid dose |                   | 0 days               |            |                                                  |
| Dose before previ  | ous               | ·                    |            |                                                  |
|                    | k the next sche   | dule to use          |            |                                                  |
| Vaccine            | Schedule          | Before Age           | History Of | Reasor                                           |
| PCV                | P2                |                      |            |                                                  |
| 12 Months Old      | C2                |                      |            | First valid dose not received by 12 months of ag |
| Show Column        | 1                 |                      |            |                                                  |
| Show Row           | 1                 |                      |            |                                                  |
|                    |                   |                      |            |                                                  |
| Schedule           | Dose              |                      | 4 months   |                                                  |
| P2                 | 2                 |                      |            |                                                  |
| Determ             | ine if dose is va | alid or when next is |            |                                                  |
|                    | Age               | Interval             | Grace      |                                                  |
| Valid              | 10 weeks          | 4 weeks              | 4 days     |                                                  |
| Early due          |                   |                      |            |                                                  |
| Due                | 4 months          |                      |            |                                                  |
| Overdue            | 5 months          |                      |            |                                                  |
| Finished           | 5 years           |                      |            |                                                  |
| Indication End     | 19 years          |                      |            |                                                  |
| After invalid dose |                   | 4 weeks              | 4 days     |                                                  |
| Dose before previ  |                   |                      |            |                                                  |
|                    | k the next sche   |                      |            |                                                  |
| Vaccine            | Schedule          | Before Age           | History Of | Reasor                                           |
| PCV                | P3                | 7 months             |            |                                                  |
|                    | C3                |                      |            | Second valid dose was given at or after 7 month  |
| PCV                |                   |                      |            |                                                  |
| 12 Months Old      | C2                |                      |            | Second valid dose was not received by 12 mont    |
|                    |                   |                      |            |                                                  |

| Schedule                                            | Dose                                               |                           | 6 months   |                                                                                        |
|-----------------------------------------------------|----------------------------------------------------|---------------------------|------------|----------------------------------------------------------------------------------------|
| P3                                                  | 3                                                  |                           |            |                                                                                        |
| Deterr                                              | nine if dose is va                                 | lid or when next          | is due     |                                                                                        |
|                                                     | Age                                                | Interval                  | Grace      |                                                                                        |
| Valid                                               | 14 weeks                                           | 4 weeks                   | 4 days     |                                                                                        |
| Early due                                           |                                                    |                           |            |                                                                                        |
| Due                                                 | 6 months                                           |                           |            |                                                                                        |
| Overdue                                             | 7 months                                           |                           |            |                                                                                        |
| Finished                                            | 5 years                                            |                           |            |                                                                                        |
| Indication End                                      | 19 years                                           |                           |            |                                                                                        |
| After invalid dos                                   |                                                    | 4 weeks                   | 4 days     |                                                                                        |
| Dose before prev                                    |                                                    |                           |            |                                                                                        |
|                                                     | ck the next sched                                  |                           |            |                                                                                        |
| Vaccine                                             | Schedule                                           | Before Age                | History Of | Reason                                                                                 |
| PCV                                                 | P4                                                 |                           |            |                                                                                        |
| 12 Months Old                                       | C3                                                 |                           |            | Third valid dose was not received by 12 months of age, the third and final dose should |
|                                                     |                                                    |                           |            | be given as soon as possible.                                                          |
| Show Column                                         | 3                                                  |                           |            |                                                                                        |
| Show Row                                            | 1                                                  |                           |            |                                                                                        |
|                                                     | _                                                  |                           |            |                                                                                        |
| Schedule                                            | Dose                                               |                           | booste     |                                                                                        |
| P4                                                  | В                                                  |                           |            |                                                                                        |
| Deterr                                              |                                                    | lid or when next          |            |                                                                                        |
| V                                                   | Age                                                | Interval                  | Grace      |                                                                                        |
| Valid                                               | 12 months                                          | 8 weeks                   | 4 days     |                                                                                        |
| Early due                                           | 40 4                                               |                           |            |                                                                                        |
| Due                                                 | 12 months                                          |                           |            |                                                                                        |
| Overdue                                             | 16 months                                          |                           |            |                                                                                        |
| Finished                                            | 5 years                                            |                           |            |                                                                                        |
| Indication End                                      | 19 years                                           |                           |            |                                                                                        |
| After invalid dos                                   | e                                                  | 8 weeks                   | 4 days     |                                                                                        |
|                                                     |                                                    |                           |            |                                                                                        |
| Dose before prev                                    | /ious                                              |                           |            |                                                                                        |
| Dose before prev<br>If valid, pic                   | <mark>/ious</mark><br>ck the next sched            |                           |            |                                                                                        |
| Dose before prev<br>If valid, pic<br>Vaccine        | rious<br>ck the next sched<br>Schedule             | dule to use<br>Before Age | History Of | Reason                                                                                 |
| Dose before prev<br>If valid, pic<br>Vaccine<br>PCV | vious<br>ck the next sched<br>Schedule<br>COMPLETE |                           | History Of | Reason                                                                                 |
| Dose before prev<br>If valid, pic<br>Vaccine        | rious<br>ck the next sched<br>Schedule             |                           | History Of | Reason                                                                                 |

| Schedule                 | Dose              | 2nd dose 12       | 2 month catchup |                                                                         |
|--------------------------|-------------------|-------------------|-----------------|-------------------------------------------------------------------------|
| C2                       | mine if dose is v | alid or when next | is due          |                                                                         |
| Deten                    | Age               | Interval          | Grace           |                                                                         |
| Valid                    | 12 months         | 4 weeks           | 4 days          |                                                                         |
| Early due                | 12 111011110      | 1 WOOKO           | 1 dayo          |                                                                         |
| Due                      | 12 months         | 4 weeks           |                 |                                                                         |
| Overdue                  | 12 months         | 4 weeks           |                 |                                                                         |
| Finished                 | 5 years           |                   |                 |                                                                         |
| ndication End            | 19 years          |                   |                 |                                                                         |
| fter invalid dos         |                   | 4 weeks           | 4 days          |                                                                         |
| ose before prev          |                   |                   | ,               |                                                                         |
|                          | ck the next sche  | dule to use       |                 |                                                                         |
| Vaccine                  | Schedule          | Before Age        | History Of      | Reason                                                                  |
| PCV                      | C4                | 24 months -4 d    |                 |                                                                         |
| PCV                      | COMPLETE          |                   |                 | Second valid dose received after 24 months of age, no more doses needed |
| Show Column              | 2                 |                   |                 |                                                                         |
| Show Row                 | 2                 |                   |                 |                                                                         |
|                          |                   | ·<br>•            |                 |                                                                         |
| Schedule                 | Dose              | 3rd dose 12       | 2 month catchup |                                                                         |
| C3                       | 3                 |                   |                 |                                                                         |
| Deterr                   |                   | alid or when next |                 |                                                                         |
|                          | Age               | Interval          | Grace           |                                                                         |
| alid                     | 12 months         | 8 weeks           | 4 days          |                                                                         |
| arly due                 | 40                |                   |                 |                                                                         |
| ue                       | 12 months         |                   |                 |                                                                         |
| overdue                  | 12 months         |                   |                 |                                                                         |
| inished<br>ndication End | 5 years           |                   |                 |                                                                         |
| ndication End            | 19 years          | 0 wooks           | 4 dove          |                                                                         |
|                          |                   | 8 weeks           | 4 days          |                                                                         |
| ose before prev          | ck the next sche  | dulo to use       |                 |                                                                         |
| Vaccine                  | Schedule          | Before Age        | History Of      | Reason                                                                  |
| PCV                      | COMPLETE          | Belole Age        | HISTORY OF      | Reason                                                                  |
| Show Column              | 3                 |                   |                 |                                                                         |
| Show Row                 | 1                 |                   |                 |                                                                         |
| NOW KOW                  | ı                 |                   |                 |                                                                         |

## Pneumo.xlsx

| Schedule           | Dose               |                  | booster    |
|--------------------|--------------------|------------------|------------|
| C4                 | В                  |                  |            |
| Detern             | nine if dose is va | lid or when next | is due     |
|                    | Age                | Interval         | Grace      |
| Valid              | 12 months          | 8 weeks          | 4 days     |
| Early due          |                    |                  |            |
| Due                | 12 months          |                  |            |
| Overdue            | 12 months          |                  |            |
| Finished           | 5 years            |                  |            |
| Indication End     | 19 years           |                  |            |
| After invalid dose | е                  | 8 weeks          | 4 days     |
| Dose before prev   | rious              |                  |            |
| If valid, pic      | k the next sched   | dule to use      |            |
| Vaccine            | Schedule           | Before Age       | History Of |
| PCV                | COMPLETE           |                  |            |
| <b>Show Column</b> | 3                  |                  |            |
| Show Row           | 3                  |                  |            |