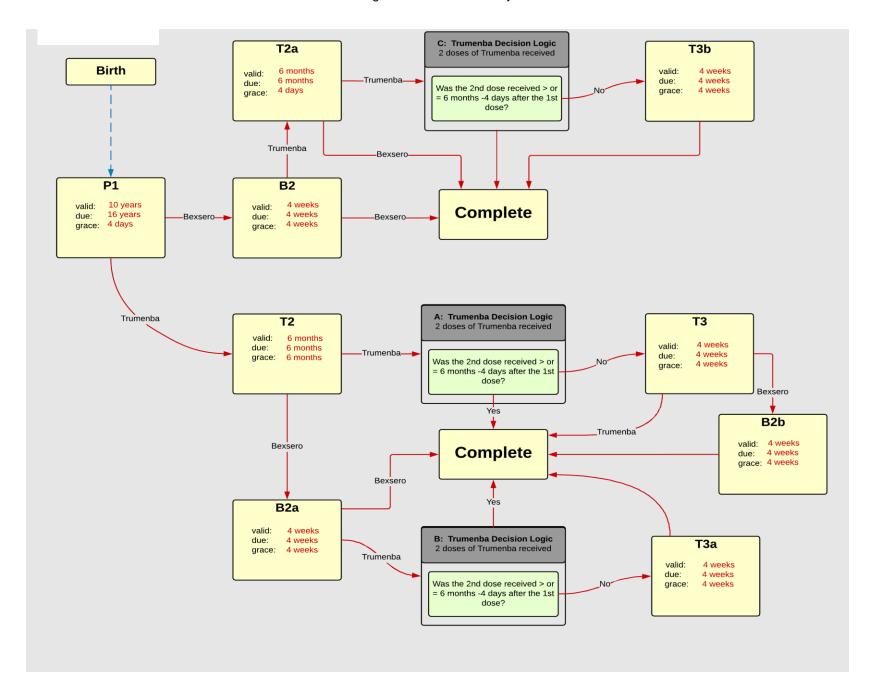

| Schedule                                                                                                            | Dose                                                            | Indication                 | 1 <sup>st</sup>   |
|---------------------------------------------------------------------------------------------------------------------|-----------------------------------------------------------------|----------------------------|-------------------|
| P1                                                                                                                  | 1                                                               | BIRTH                      |                   |
| Deter                                                                                                               | mine if dose is vali                                            | d or when next is          | due               |
|                                                                                                                     | Age                                                             | Interval                   | Grace             |
| Valid                                                                                                               | 10 years                                                        |                            | 4 days            |
| Early due                                                                                                           |                                                                 |                            |                   |
| Due                                                                                                                 | 16 years                                                        |                            |                   |
| Overdue                                                                                                             | 19 years                                                        |                            |                   |
| Finished                                                                                                            | 24 years                                                        |                            |                   |
| After invalid dose                                                                                                  |                                                                 | 0 days                     |                   |
| Dose before previous                                                                                                |                                                                 |                            |                   |
|                                                                                                                     | k the next schedu                                               |                            |                   |
| Vaccine                                                                                                             | Schedule                                                        | Before Age                 | Reason            |
| Bexsero                                                                                                             | B2                                                              |                            |                   |
| Trumenba                                                                                                            | T2                                                              |                            |                   |
| Show Column                                                                                                         | 1                                                               |                            |                   |
| Show Row                                                                                                            | 1                                                               |                            |                   |
|                                                                                                                     |                                                                 |                            |                   |
| Schedule                                                                                                            | Dose                                                            |                            | 2 <sup>nd</sup>   |
| T2                                                                                                                  | 2                                                               |                            |                   |
| Deterr                                                                                                              | mine if dose is vali                                            | d ar whan navt is          | · · ·             |
|                                                                                                                     |                                                                 | a or when next is          | due               |
|                                                                                                                     | Age                                                             | Interval                   | Grace             |
| Valid                                                                                                               | Age                                                             |                            |                   |
| Valid<br>Early due                                                                                                  | Age                                                             | Interval<br>6 months       | Grace             |
| Early due<br>Due                                                                                                    | Age                                                             | 6 months                   | Grace             |
| Early due<br>Due<br>Overdue                                                                                         |                                                                 | Interval<br>6 months       | Grace             |
| Early due Due Overdue Finished                                                                                      | Age  24 years                                                   | 6 months                   | Grace             |
| Early due Due Overdue Finished After invalid dose                                                                   | 24 years                                                        | 6 months                   | Grace             |
| Early due Due Overdue Finished After invalid dose Dose before previo                                                | 24 years                                                        | 6 months 7 months          | Grace             |
| Early due Due Overdue Finished After invalid dose Dose before previo                                                | 24 years  Dus  MeningTrumenba                                   | 6 months 6 months 7 months | Grace             |
| Early due Due Overdue Finished After invalid dose Dose before previon Recommended If valid, pic                     | 24 years  Dus  MeningTrumenba  k the next schedu                | 6 months 7 months          | Grace             |
| Early due Due Overdue Finished After invalid dose Dose before previo                                                | 24 years  Dus  MeningTrumenba  k the next schedu  Schedule      | 6 months 6 months 7 months | Grace             |
| Early due Due Overdue Finished After invalid dose Dose before previon Recommended If valid, pictory Vaccine Bexsero | 24 years  Dus  MeningTrumenba  k the next schedu  Schedule  B2a | 6 months 7 months          | Grace<br>6 months |
| Early due Due Overdue Finished After invalid dose Dose before previo Recommended If valid, pic                      | 24 years  Dus  MeningTrumenba  k the next schedu  Schedule      | 6 months 7 months          | Grace<br>6 months |
| Early due Due Overdue Finished After invalid dose Dose before previon Recommended If valid, pictory Vaccine Bexsero | 24 years  Dus  MeningTrumenba  k the next schedu  Schedule  B2a | 6 months 7 months          | Grace<br>6 months |

| Schedule                    | Dose                | Indication         | 2 <sup>nd</sup> |
|-----------------------------|---------------------|--------------------|-----------------|
| B2                          | 2                   |                    | _               |
| Deteri                      | mine if dose is val | id or when next is | due             |
|                             | Age                 | Interval           | Grace           |
| Valid                       |                     | 4 weeks            | 4 weeks         |
| Early due                   |                     |                    |                 |
| Due                         |                     | 4 weeks            |                 |
| Overdue                     |                     | 2 months           |                 |
| Finished                    | 24 years            |                    |                 |
| After invalid dose          |                     |                    |                 |
| Dose before previous        |                     |                    |                 |
| Recommended                 | MeningBexsero       |                    |                 |
|                             | ck the next schedu  |                    |                 |
| Vaccine                     | Schedule            | Before Age         | Reason          |
| Trumenba                    | T2a                 |                    |                 |
| Bexsero                     | COMPLETE            |                    |                 |
| Show Column                 | 2                   |                    |                 |
| Show Row                    | 1                   |                    |                 |
|                             |                     |                    | - rd            |
| Schedule                    | Dose                | Indication         | 3 <sup>rd</sup> |
| T3                          | 3                   |                    |                 |
| Deteri                      |                     | id or when next is |                 |
|                             | Age                 | Interval           | Grace           |
| Valid                       |                     | 4 weeks            | 4 weeks         |
| Early due                   |                     | 4                  |                 |
| Due                         |                     | 4 weeks            |                 |
| Overdue                     | 04                  | 2 months           |                 |
| Finished After invelid door | 24 years            |                    |                 |
| After invalid dose          |                     | Consontho          |                 |
| Dose before previo          |                     | 6 months           |                 |
| Recommended                 | MeningTrumenba      |                    |                 |
| Vaccine                     | ck the next schedu  |                    | Doggen          |
|                             | Schedule<br>B2b     | Before Age         | Reason          |
| Bexsero<br>Trumenba         | COMPLETE            |                    |                 |
| Show Column                 |                     |                    |                 |
| Show Row                    | 3 2                 |                    |                 |
| SHOW KOW                    | 2                   |                    |                 |

| Decision Logic        |          |
|-----------------------|----------|
| DL Trumenba A         |          |
| Constant Values       |          |
| Valid Vaccine         | Trumenba |
| Transitions           |          |
| Greater Than 6 Months | COMPLETE |
| Less Than 6 Months    | Т3       |
|                       |          |
| Decision Logic        |          |
| DL Trumenba B         |          |
| Constant Values       |          |
| Valid Vaccine         | Trumenba |
| Transitions           |          |
| Greater Than 6 Months | COMPLETE |
| Less Than 6 Months    | T3a      |
|                       |          |
| Decision Logic        |          |
| DL Trumenba C         |          |
| Constant Values       |          |
| Valid Vaccine         | Trumenba |
| Transitions           |          |
| Greater Than 6 Months | COMPLETE |
| Less Than 6 Months    | T3b      |
|                       |          |

| Schedule                                                                                                                                           | Dose                                                                                                        | Indication                                                   | 2 <sup>nd</sup> |
|----------------------------------------------------------------------------------------------------------------------------------------------------|-------------------------------------------------------------------------------------------------------------|--------------------------------------------------------------|-----------------|
| B2a                                                                                                                                                | 2                                                                                                           | nraioatiori                                                  | _               |
| Deteri                                                                                                                                             | mine if dose is vali                                                                                        | d or when next is                                            | due             |
|                                                                                                                                                    | Age                                                                                                         | Interval                                                     | Grace           |
| Valid                                                                                                                                              |                                                                                                             | 4 weeks                                                      | 4 weeks         |
| Early due                                                                                                                                          |                                                                                                             |                                                              |                 |
| Due                                                                                                                                                |                                                                                                             | 4 weeks                                                      |                 |
| Overdue                                                                                                                                            |                                                                                                             | 2 months                                                     |                 |
| Finished                                                                                                                                           | 24 years                                                                                                    |                                                              |                 |
| After invalid dose                                                                                                                                 |                                                                                                             |                                                              |                 |
| Dose before previous                                                                                                                               |                                                                                                             |                                                              |                 |
| Recommended                                                                                                                                        | MeningBexsero                                                                                               |                                                              |                 |
|                                                                                                                                                    | ck the next schedu                                                                                          |                                                              |                 |
| Vaccine                                                                                                                                            | Schedule                                                                                                    | Before Age                                                   | Reason          |
| Trumenba                                                                                                                                           | DL Trumenba B                                                                                               |                                                              |                 |
| Bexsero                                                                                                                                            | COMPLETE                                                                                                    |                                                              |                 |
| Show Column                                                                                                                                        | 2                                                                                                           |                                                              |                 |
| Show Row                                                                                                                                           | 3                                                                                                           |                                                              |                 |
|                                                                                                                                                    |                                                                                                             |                                                              |                 |
|                                                                                                                                                    |                                                                                                             |                                                              |                 |
| Schedule                                                                                                                                           | Dose                                                                                                        | Indication                                                   | 3 <sup>rd</sup> |
| T3a                                                                                                                                                | 3                                                                                                           |                                                              |                 |
| T3a                                                                                                                                                | 3<br>nine if dose is vali                                                                                   | d or when next is                                            | due             |
| T3a<br>Deteri                                                                                                                                      | 3                                                                                                           | d or when next is<br>Interval                                | due<br>Grace    |
| T3a<br>Deteri<br>Valid                                                                                                                             | 3<br>nine if dose is vali                                                                                   | d or when next is                                            | due             |
| T3a  Deteri  Valid  Early due                                                                                                                      | 3<br>nine if dose is vali                                                                                   | d or when next is<br>Interval<br>4 weeks                     | due<br>Grace    |
| T3a  Deterior  Valid  Early due  Due                                                                                                               | 3<br>nine if dose is vali                                                                                   | d or when next is<br>Interval<br>4 weeks                     | due<br>Grace    |
| T3a  Deteri  Valid  Early due  Due  Overdue                                                                                                        | 3<br>mine if dose is vali<br>Age                                                                            | d or when next is<br>Interval<br>4 weeks                     | due<br>Grace    |
| T3a  Deterior  Valid  Early due  Due  Overdue  Finished                                                                                            | 3<br>nine if dose is vali                                                                                   | d or when next is<br>Interval<br>4 weeks                     | due<br>Grace    |
| T3a  Deterior  Valid Early due  Due  Overdue Finished  After invalid dose                                                                          | 3 mine if dose is vali Age  24 years                                                                        | d or when next is Interval 4 weeks 4 weeks 2 months          | due<br>Grace    |
| T3a  Determination Valid Early due Due Overdue Finished After invalid dose Dose before previo                                                      | 3 mine if dose is vali Age  24 years                                                                        | d or when next is<br>Interval<br>4 weeks                     | due<br>Grace    |
| T3a  Deterior  Valid  Early due  Due  Overdue  Finished  After invalid dose  Dose before previous  Recommended                                     | 3 mine if dose is vali Age  24 years  MeningTrumenba                                                        | d or when next is Interval 4 weeks 4 weeks 2 months 6 months | due<br>Grace    |
| T3a  Deterring  Valid  Early due  Due  Overdue  Finished  After invalid dose  Dose before previous  Recommended  If valid, pice                    | 3 mine if dose is vali Age  24 years  MeningTrumenba ck the next schedu                                     | d or when next is Interval 4 weeks 4 weeks 2 months 6 months | Grace 4 weeks   |
| T3a  Detern  Valid Early due  Due  Overdue Finished After invalid dose Dose before previon Recommended  If valid, pion Vaccine                     | 3 mine if dose is vali Age  24 years  MeningTrumenba ck the next schedu Schedule                            | d or when next is Interval 4 weeks 4 weeks 2 months 6 months | due<br>Grace    |
| T3a  Deterring  Valid  Early due  Due  Overdue  Finished  After invalid dose  Dose before previous  Recommended  If valid, pious  Vaccine  Bexsero | 3 mine if dose is vali Age  24 years  MeningTrumenba ck the next schedu Schedule COMPLETE                   | d or when next is Interval 4 weeks 4 weeks 2 months 6 months | Grace 4 weeks   |
| T3a  Detern  Valid Early due  Due  Overdue Finished  After invalid dose Dose before previon Recommended If valid, pion Vaccine Bexsero Trumenba    | 3 mine if dose is vali Age  24 years  24 years  MeningTrumenba k the next schedu Schedule COMPLETE COMPLETE | d or when next is Interval 4 weeks 4 weeks 2 months 6 months | Grace 4 weeks   |
| T3a  Deterring  Valid  Early due  Due  Overdue  Finished  After invalid dose  Dose before previous  Recommended  If valid, pious  Vaccine  Bexsero | 3 mine if dose is vali Age  24 years  MeningTrumenba ck the next schedu Schedule COMPLETE                   | d or when next is Interval 4 weeks 4 weeks 2 months 6 months | Grace 4 weeks   |

|                                                                                                                                                  |                                                                                                |                                     | n d                |
|--------------------------------------------------------------------------------------------------------------------------------------------------|------------------------------------------------------------------------------------------------|-------------------------------------|--------------------|
| Schedule                                                                                                                                         | Dose                                                                                           | Indication                          | 2 <sup>nd</sup>    |
| B2b                                                                                                                                              | 2                                                                                              |                                     |                    |
| Deterr                                                                                                                                           |                                                                                                | id or when next is                  |                    |
| V-1' 1                                                                                                                                           | Age                                                                                            | Interval                            | Grace              |
| Valid                                                                                                                                            |                                                                                                | 4 weeks                             | 4 weeks            |
| Early due                                                                                                                                        |                                                                                                | 4                                   |                    |
| Due                                                                                                                                              |                                                                                                | 4 weeks                             |                    |
| Overdue                                                                                                                                          | 0.1                                                                                            | 2 months                            |                    |
| Finished                                                                                                                                         | 24 years                                                                                       |                                     |                    |
| After invalid dose                                                                                                                               |                                                                                                |                                     |                    |
| Dose before previo                                                                                                                               |                                                                                                |                                     |                    |
| Recommended                                                                                                                                      | MeningBexsero                                                                                  |                                     |                    |
|                                                                                                                                                  | k the next schedu                                                                              | -                                   |                    |
| Vaccine                                                                                                                                          | Schedule                                                                                       | Before Age                          | Reason             |
| Trumenba                                                                                                                                         | COMPLETE                                                                                       |                                     |                    |
| Bexsero                                                                                                                                          | COMPLETE                                                                                       |                                     |                    |
| Show Column                                                                                                                                      | 4                                                                                              |                                     |                    |
| Show Row                                                                                                                                         | 2                                                                                              |                                     |                    |
|                                                                                                                                                  |                                                                                                |                                     |                    |
|                                                                                                                                                  |                                                                                                |                                     |                    |
| Schedule                                                                                                                                         | Dose                                                                                           |                                     | 2 <sup>nd</sup>    |
| T2a                                                                                                                                              | 2                                                                                              |                                     |                    |
| T2a                                                                                                                                              | 2                                                                                              | id or when next is                  |                    |
| T2a<br>Deterr                                                                                                                                    | 2                                                                                              | Interval                            | due<br>Grace       |
| T2a<br>Deterr<br>Valid                                                                                                                           | 2<br>nine if dose is val                                                                       |                                     | due                |
| T2a<br>Deterr<br>Valid                                                                                                                           | 2<br>nine if dose is val                                                                       | Interval<br>6 months                | due<br>Grace       |
| T2a Deterr  Valid Early due Due                                                                                                                  | 2<br>nine if dose is val                                                                       | 6 months                            | due<br>Grace       |
| T2a Deterr  Valid Early due Due Overdue                                                                                                          | 2<br>nine if dose is val<br>Age                                                                | Interval<br>6 months                | due<br>Grace       |
| T2a Deterr  Valid Early due Due Overdue Finished                                                                                                 | 2<br>nine if dose is val                                                                       | 6 months                            | due<br>Grace       |
| T2a Deterr  Valid Early due Due Overdue Finished                                                                                                 | 2<br>nine if dose is val<br>Age                                                                | 6 months                            | due<br>Grace       |
| T2a Deterr  Valid Early due Due Overdue                                                                                                          | 2 nine if dose is val Age  24 years                                                            | 6 months                            | due<br>Grace       |
| T2a  Deterr  Valid Early due Due Overdue Finished After invalid dose Dose before previo                                                          | 2 nine if dose is val Age  24 years                                                            | 6 months 7 months                   | due<br>Grace       |
| T2a  Deterr  Valid  Early due  Due  Overdue  Finished  After invalid dose  Dose before previous  Recommended                                     | 2 mine if dose is val Age  24 years                                                            | 6 months 7 months                   | due<br>Grace       |
| T2a  Deterr  Valid  Early due  Due  Overdue  Finished  After invalid dose  Dose before previous  Recommended                                     | 2 mine if dose is val Age  24 years  MeningTrumenba                                            | 6 months 7 months                   | due<br>Grace       |
| T2a  Deterr  Valid Early due Due Overdue Finished After invalid dose Dose before previous Recommended If valid, pice                             | 2 nine if dose is val Age  24 years  MeningTrumenba k the next schedu                          | Interval 6 months 6 months 7 months | due Grace 6 months |
| T2a  Deterr  Valid Early due  Due Overdue Finished After invalid dose Dose before previon Recommended If valid, pion Vaccine Bexsero             | 2 mine if dose is val Age  24 years  MeningTrumenba ck the next schedule                       | Interval 6 months 6 months 7 months | due Grace 6 months |
| T2a  Deterr  Valid Early due  Due Overdue Finished After invalid dose Dose before previon Recommended If valid, pictory Vaccine Bexsero Trumenba | 2 nine if dose is val Age  24 years  MeningTrumenba k the next schedule COMPLETE DL Trumenba C | Interval 6 months 6 months 7 months | due Grace 6 months |
| T2a  Deterr  Valid Early due  Due Overdue Finished After invalid dose Dose before previon Recommended If valid, pion Vaccine Bexsero             | 2 mine if dose is val Age  24 years  MeningTrumenba ck the next schedule COMPLETE              | Interval 6 months 6 months 7 months | due Grace 6 months |

| Schedule           | Dose                | Indication         | 3 <sup>rd</sup> |
|--------------------|---------------------|--------------------|-----------------|
| T3b                | 3                   |                    |                 |
| Deterr             | nine if dose is val | id or when next is | due             |
|                    | Age                 | Interval           | Grace           |
| Valid              |                     | 4 weeks            | 4 weeks         |
| Early due          |                     |                    |                 |
| Due                |                     | 4 weeks            |                 |
| Overdue            |                     | 2 months           |                 |
| Finished           | 24 years            |                    |                 |
| After invalid dose |                     |                    |                 |
| Dose before previo | ous                 | 6 months           |                 |
| Recommended        | MeningTrumenba      |                    |                 |
| If valid, pic      | k the next schedu   | ule to use         |                 |
| Vaccine            | Schedule            | Before Age         | Reason          |
| Bexsero            | COMPLETE            |                    |                 |
| Trumenba           | COMPLETE            |                    |                 |
| Show Column        | 3                   |                    |                 |
| Show Row           | 3                   |                    |                 |
|                    | •                   |                    |                 |