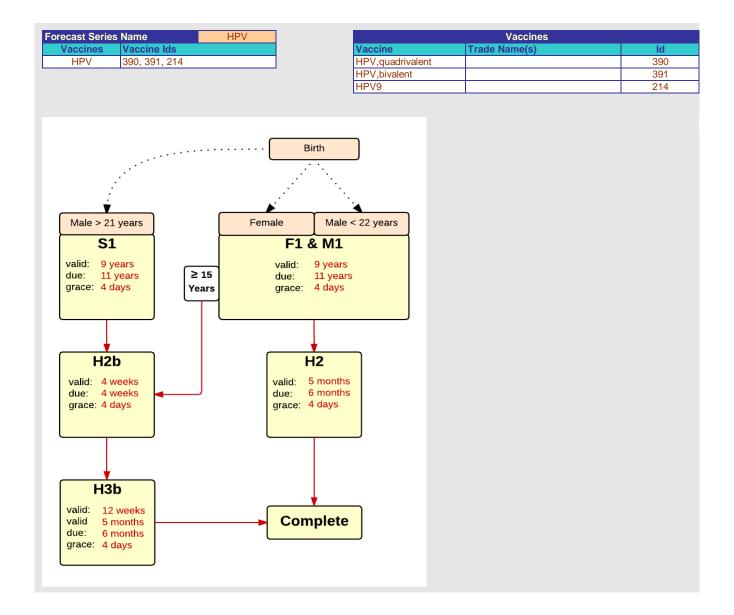

## HPV scedule 4 08 2017.xlsx

| Schedule          | Dose               | Indication       | 1 <sup>st</sup>        |
|-------------------|--------------------|------------------|------------------------|
| F1                | 1                  | FEMALE           |                        |
| Detern            | nine if dose is va | lid or when next | t is due               |
|                   | Age                | Interval         | Grace                  |
| Valid             | 9 years            |                  | 4 days                 |
| Early due         |                    |                  |                        |
| Due               | 11 years           |                  |                        |
| Overdue           | 13 years           |                  |                        |
| Finished          | 27 years           |                  |                        |
| After invalid dos | е                  | 0 days           |                        |
| Dose before pre-  | vious              |                  |                        |
| If valid, pic     | ck the next sche   | dule to use      |                        |
| Vaccine           | Schedule           | Before Age       | Reason                 |
| HPV               | H2                 | 15 years         |                        |
| HPV               | H2b                |                  | 1st dose received at > |
| Show Column       | 1                  |                  |                        |
| Show Row          | 1                  |                  |                        |

| Schedule          | Dose               |                  | Final  |
|-------------------|--------------------|------------------|--------|
| H2                | Final              |                  |        |
| Deterr            | nine if dose is va | lid or when next | is due |
|                   | Age                | Interval         | Grace  |
| Valid             |                    | 5 months         | 4 days |
| Early due         |                    |                  |        |
| Due               |                    | 6 months         |        |
| Overdue           |                    | 13 months        |        |
| Finished          | 40 years           |                  |        |
| After invalid dos | е                  | 12 weeks         | 4 days |
| Dose before pre   | vious              |                  |        |
| If valid, pic     | ck the next sched  | dule to use      |        |
| Vaccine           | Schedule           | Before Age       | Reason |
| HPV               | COMPLETE           |                  |        |
| 14 Show Column    | 2                  |                  |        |
| Show Row          | 1                  |                  |        |

| Schedule          | Dose               | [                  | 2 <sup>nd</sup> |
|-------------------|--------------------|--------------------|-----------------|
| H2b               | 2                  |                    |                 |
| Deterr            | nine if dose is va | lid or when next i | is due          |
|                   | Age                | Interval           | Grace           |
| Valid             |                    | 4 weeks            | 4 days          |
| Early due         |                    |                    |                 |
| Due               |                    | 4 weeks            |                 |
| Overdue           |                    | 3 months           |                 |
| Finished          | 40 years           |                    |                 |
| After invalid dos | e                  | 4 weeks            | 4 days          |
| Dose before pre   | vious              |                    |                 |
| If valid, pi      | ck the next sched  | dule to use        |                 |
| Vaccine           | Schedule           | Before Age         | Reason          |
| HPV               | H3b                |                    |                 |
| Show Column       | 1                  |                    |                 |
| Show Row          | 2                  |                    |                 |

| Schedule          | Dose               |                    | Final  |
|-------------------|--------------------|--------------------|--------|
| H3b               | Final              |                    |        |
| Deteri            | nine if dose is va | lid or when next i | s due  |
|                   | Age                | Interval           | Grace  |
| Valid             |                    | 12 weeks           | 4 days |
| Early due         |                    |                    |        |
| Due               |                    | 12 weeks           |        |
| Overdue           |                    | 6 months           |        |
| Finished          | 40 years           |                    |        |
| After invalid dos | ie                 | 12 weeks           | 4 days |
| Dose before pre   | vious              | 6 months           |        |
| lf valid, pi      | ck the next sched  | dule to use        |        |
| Vaccine           | Schedule           | Before Age         | Reason |
| HPV               | COMPLETE           |                    |        |
| Show Column       | 1                  |                    |        |
| Show Row          | 4                  |                    |        |

| Schedule          | Dose               | Indication        | 1 <sup>st</sup>   |
|-------------------|--------------------|-------------------|-------------------|
| M1                | 1                  | MALE              |                   |
| Detern            | nine if dose is va | alid or when next | t is due          |
|                   | Age                | Interval          | Grace             |
| Valid             | 9 years            |                   | 4 days            |
| Early due         |                    |                   |                   |
| Due               | 11 years           |                   |                   |
| Overdue           | 13 years           |                   |                   |
| Finished          | 22 years           |                   |                   |
| After invalid dos |                    | 0 days            |                   |
| Dose before prev  |                    |                   |                   |
|                   | ck the next sche   |                   |                   |
| Vaccine           | Schedule           | Before Age        | Reason            |
| HPV               | H2                 | 15 years          |                   |
| HPV               | H2b                |                   | 1st dose received |
| Show Column       | 3                  | _                 |                   |
| Show Row          | 1                  | ]                 |                   |
|                   |                    |                   |                   |
| Schedule          | Dose               | Indication        | High Risk         |
| S1                | 1                  | MALE              |                   |
|                   | Indication Criteri |                   |                   |
| Vaccine           | After Age          | Before Age        |                   |
| HPV               | 22 years           | 27 years          |                   |
| Detern            |                    | alid or when next |                   |
|                   | Age                | Interval          | Grace             |
| Valid             | 9 years            |                   | 4 days            |
| Early due         |                    |                   |                   |
| Due               | 11 years           |                   |                   |
| Overdue           | 13 years           |                   |                   |
| Finished          | 27 years           | O dava            |                   |
| After invalid dos |                    | 0 days            |                   |
| Dose before prev  |                    | dela ta man       |                   |
|                   | ck the next sche   |                   | Deserve           |
| Vaccine           | Schedule           | Before Age        | Reason            |
| HPV               | H2b                |                   | 1st dose received |
| Show Column       | 3                  | -                 |                   |
| Show Row          | 2                  |                   |                   |