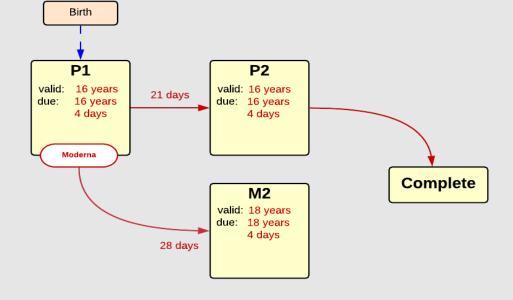

| Schedule          | Dose               | Indication        | 1 <sup>st</sup>    |                              |
|-------------------|--------------------|-------------------|--------------------|------------------------------|
| P1                | 1                  | BIRTH             |                    |                              |
| Deter             | mine if dose is va | alid or when next | is due             |                              |
|                   | Age                | Interval          | Grace              |                              |
| Valid             | 16 years           |                   | 4 days             |                              |
| Early due         |                    |                   |                    |                              |
| Due               | 16 years           |                   |                    |                              |
| Overdue           | 120 years          |                   |                    |                              |
| Finished          | 120 years          |                   |                    |                              |
| After invalid dos | е                  | 0 days            |                    |                              |
| Dose before prev  | vious              |                   |                    |                              |
| lf valid, pi      | ick the next sche  | dule to use       |                    |                              |
| Vaccine           | Schedule           | Before Age        | Reason             |                              |
| Moderna           | P1                 | 18 years          | Moderna is not lic | ensed for less than 16 years |
| Moderna           | M2                 |                   |                    |                              |
| Covid             | P2                 |                   |                    |                              |
| Show Column       | 1                  |                   |                    | -                            |
| Show Row          | 1                  |                   |                    |                              |

| Schedule          | Dose              | Indication        | 2 <sup>nd</sup>     |                             |
|-------------------|-------------------|-------------------|---------------------|-----------------------------|
| P2                | 2                 |                   |                     |                             |
| Deter             | mine if dose is v | alid or when next | is due              |                             |
|                   | Age               | Interval          | Grace               |                             |
| Valid             | 16 years          | 21 days           | 4 days              |                             |
| Early due         |                   |                   |                     |                             |
| Due               |                   | 21 days           |                     |                             |
| Overdue           | 120 years         |                   |                     |                             |
| Finished          | 120 years         |                   |                     |                             |
| After invalid dos | e                 | 0 days            |                     |                             |
| Dose before pre   | vious             |                   |                     |                             |
| lf valid, pi      | ick the next sche | dule to use       |                     |                             |
| Vaccine           | Schedule          | Before Age        | Reason              |                             |
| Moderna           | P2                | 18 years          | Moderna is not lice | nses for less than 16 years |
| Covid             | COMPLETE          |                   |                     |                             |
| Show Column       | 2                 |                   |                     |                             |
| Show Row          | 1                 |                   |                     |                             |

| Schedule          | Dose               | Indication          | 2 <sup>nd</sup> Moderna |
|-------------------|--------------------|---------------------|-------------------------|
| P2                | 2                  |                     |                         |
| Deter             | mine if dose is va | alid or when next i | is due                  |
|                   | Age                | Interval            | Grace                   |
| Valid             | 18 years           | 28 days             | 4 days                  |
| Early due         |                    |                     |                         |
| Due               |                    | 28 days             |                         |
| Overdue           | 120 years          |                     |                         |
| Finished          | 120 years          |                     |                         |
| After invalid dos | e                  | 0 days              |                         |
| Dose before pre   | vious              |                     |                         |
| lf valid, p       | ick the next sche  | dule to use         |                         |
| Vaccine           | Schedule           | Before Age          | Reason                  |
| Covid             | COMPLETE           |                     |                         |
|                   |                    |                     |                         |
|                   |                    |                     |                         |
| Show Column       | 2                  |                     |                         |
| Show Row          | 1                  |                     |                         |